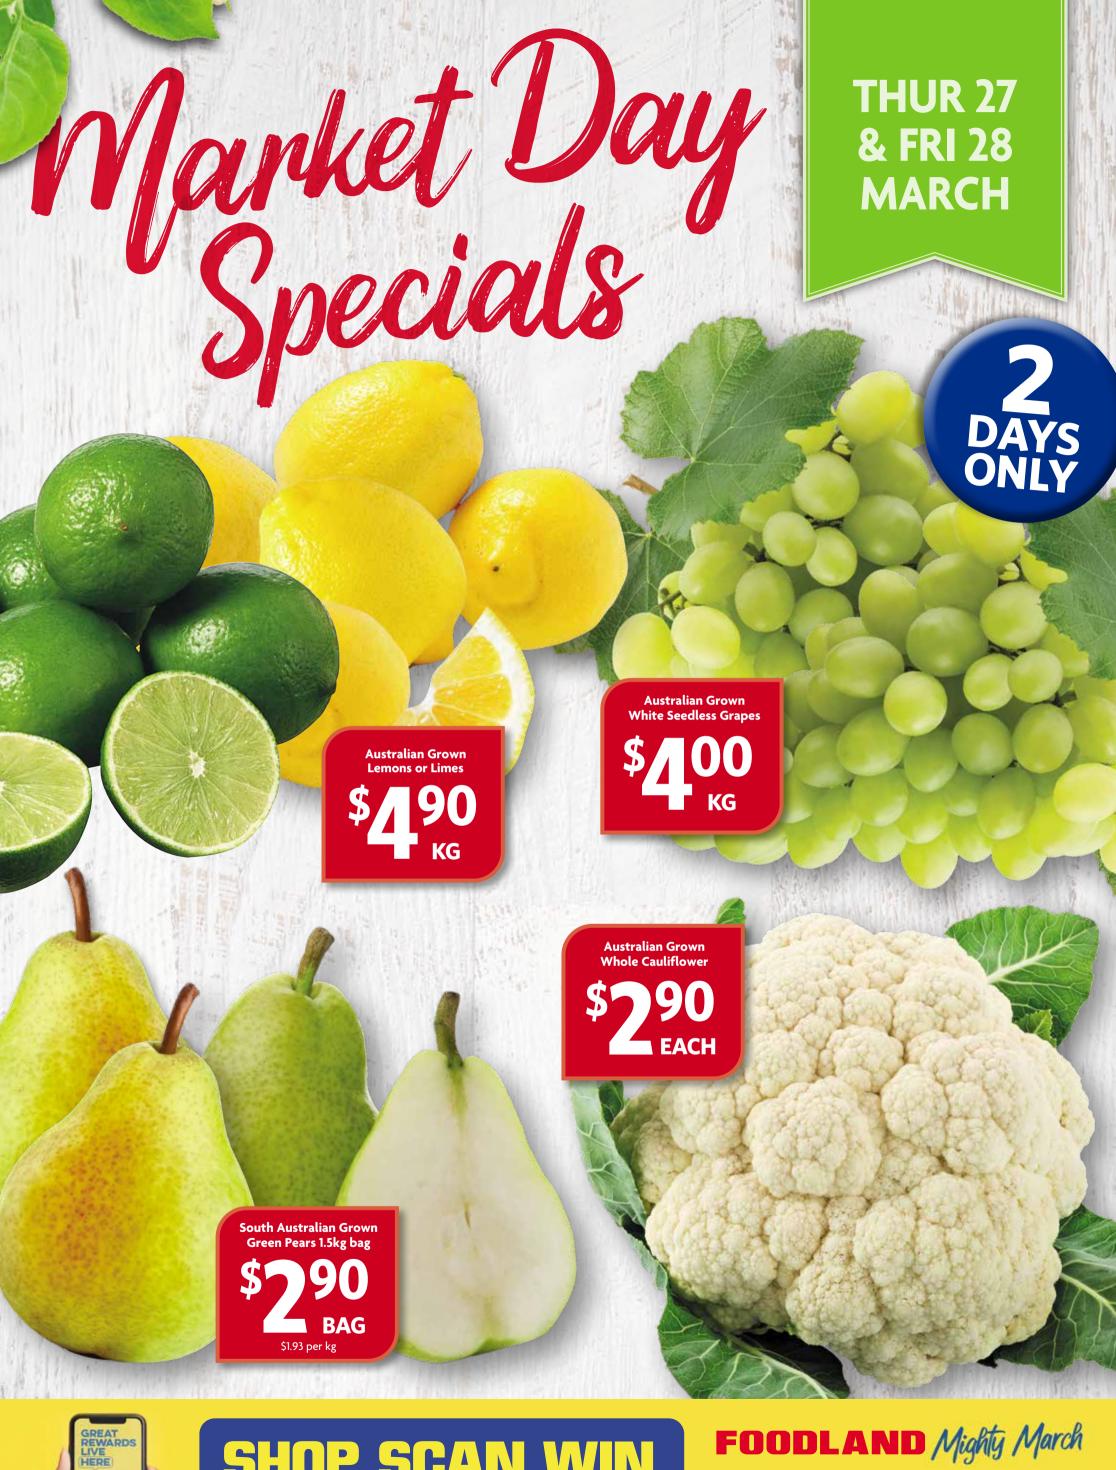

## Market Day Specials

THUR 27 & FRI 28 MARCH

MONDAY TO FRIDAY 7.30am – 9.00pm SATURDAY 7.30am – 5.00pm SUNDAY 9.00am – 5.00pm

Like us on Facebook

[6] foodlandnorwood

Like us off acebook

norwoodfoodland.com.au

SPECIALS VALID THUR 27 AND FRI 28 MARCH 2025 – WHILE STOCKS LAST.

AVAILABLE ONLY AT NORWOOD FOODLAND and are in addition to this week's Foodland colour catalogue. Savings based on Norwood Foodland normal retail price as of 19/3/2025. Pictures for serving suggestions and illustration purposes only.