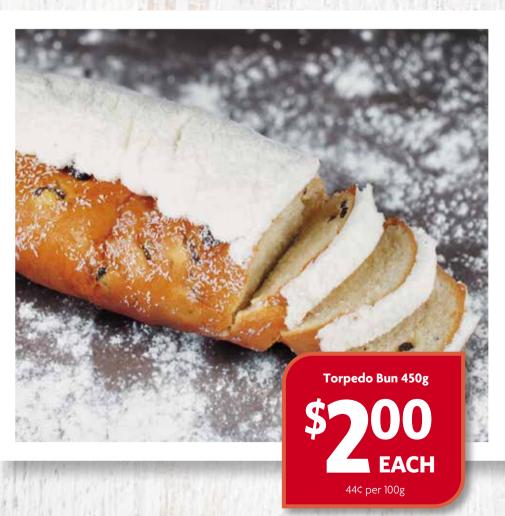

SPECIALS VALID THUR 27 AND FRI 28 MARCH 2025 – WHILE STOCKS LAST.

AVAILABLE ONLY AT NORWOOD FOODLAND and are in addition to this week's Foodland colour catalogue. Savings based on Norwood Foodland normal retail price as of 19/3/2025. Pictures for serving suggestions and illustration purposes only.